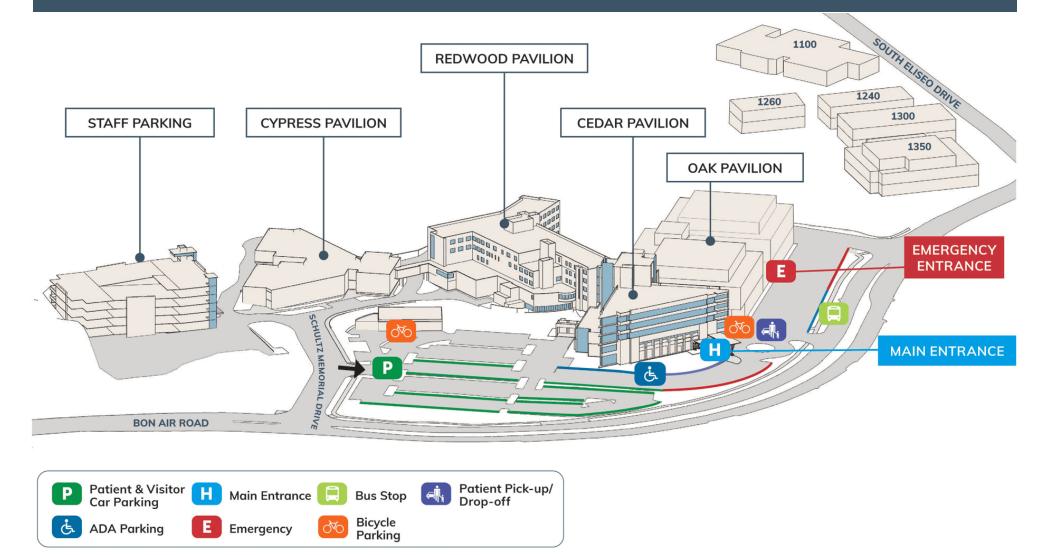

## Main Campus Map

"MarinHealth" and the MarinHealth logo are servicemarks of Marin General Hospital and used with permission.

## **Hospital Directory** for patients, visitors, and vendors

This diagram depicts the location of major services in the four pavilions on our campus, and shows where there is access between Pavilions on the floor levels that connect.

Color coding here relates directly to the signage colors on the floor levels in the Pavilions for easy wayfinding.

- The only public connection to the Oak Pavilion is through the Lobby (L) (interior) Cedar elevators
- No more "Registration" on Level 2. Go directly to your destination to check in.
- There is no Level 2 in the Oak Pavilion because surgery suites (Level 1) have higher ceilings
- The Creekside Café (formerly Greenbrae Grill) remains in Redwood Pavilion, Level 1, and can only be accessed through the Redwood elevators or (interior) Cedar elevators.
- Please check the map! There are two ICUs in two different buildings, two Medical & Surgical floors (with 3 pods) and two Cardiac floors. Lacation Services and Antenatal Testing are no longer located next to Maternity Care.